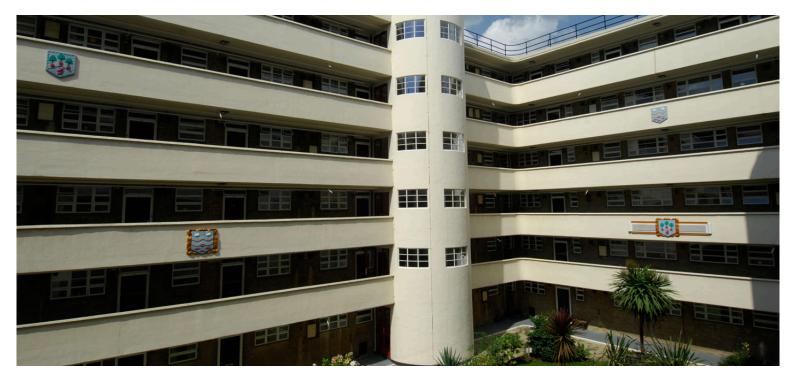

## **HOMELIGHT®PLUS**

The Homelight Plus window system combines class leading thermal performance and enhanced security. Homelight Plus uses the slimmest profiles to maximise the benefit of natural daylight reducing reliance on artificial light. Security is taken care of by a robust multi-point locking system tested to the Enhanced Security PAS 24 standard.

## **Features and Benefits**

- Modular multi-light construction that replicates the original Crittall SMW style
- Fully welded, seamless frames
- Hot-dip galvanised. 60 year plus life expectancy
- In-house, factory applied Duralife® polyester powder coating
- Integrated, high-performance co-extruded uPVC weatherseals
- Multi-point locking system available
- Thermally efficient. Part L compliant
- Fixed, top or side hung including projecting options
- Hardware designed for heritage and contemporary schemes