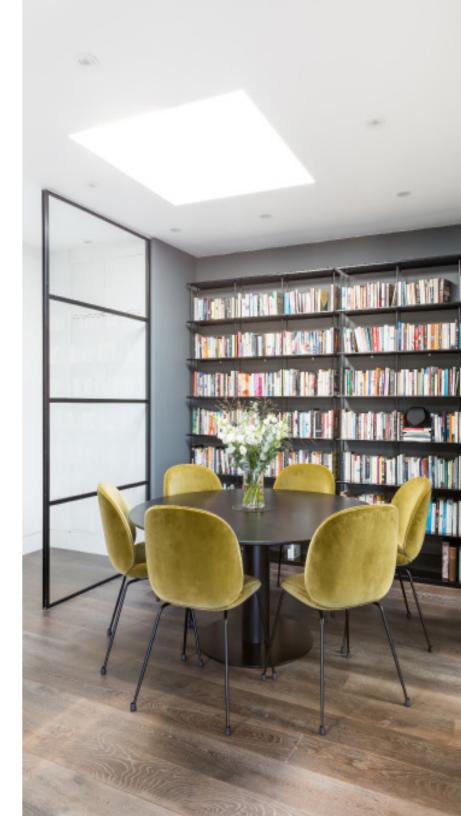

### **INNERVISION SCREENS**

Innervision's beautifully crafted walls of glazing create a seamless transition of light in any space. Slim and minimalist profiles offer maximum light transfer in an elegant timeless style.

Acoustic properties make the screens particularly suitable for partitioning kitchens, dining rooms, home offices and lounges. Multiple glazing options reduce noise and ensure privacy.

With aesthetic and stylishly creative options, Innervision screens - with compatible Innervision hinged or sliding doors - offer multiple use from room dividers to shower screens