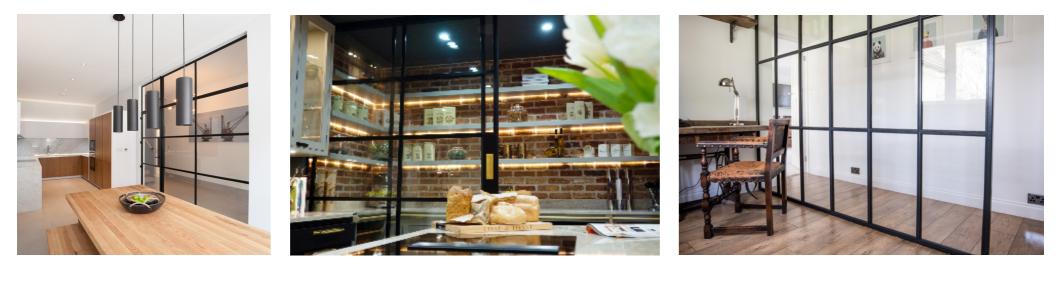

### **INNERVISION SCREENS**

Innervision's beautifully crafted walls of glazing create a seamless transition of light in any space. Slim and minimalist profiles offer maximum light transfer in an elegant timeless style.

Acoustic properties make the screens particularly suitable for partitioning kitchens, dining rooms, home offices and lounges. Multiple glazing options reduce noise and ensure privacy.

With aesthetic and stylishly creative options, Innervision screens - with compatible Innervision hinged or sliding doors - offer multiple use from room dividers to shower screens