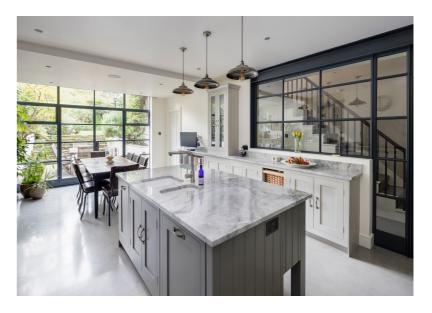

Acoustic properties make the screens particularly suitable for partitioning kitchens, dining rooms, home offices and lounges. Multiple glazing options reduce noise and ensure privacy.

With aesthetic and stylishly creative options, Innervision screens - with compatible Innervision hinged or sliding doors - offer multiple use from room dividers to shower screens

### **INNERVISION HINGED DOORS**

Innervision hinged doors offer contemporary open space or quiet closed areas for privacy and relaxation without isolation - on their own or as part of an Innervision screen. Crittall offer a stunning range of inward or outward opening steel doors - all hand-crafted and finished to custom specification.