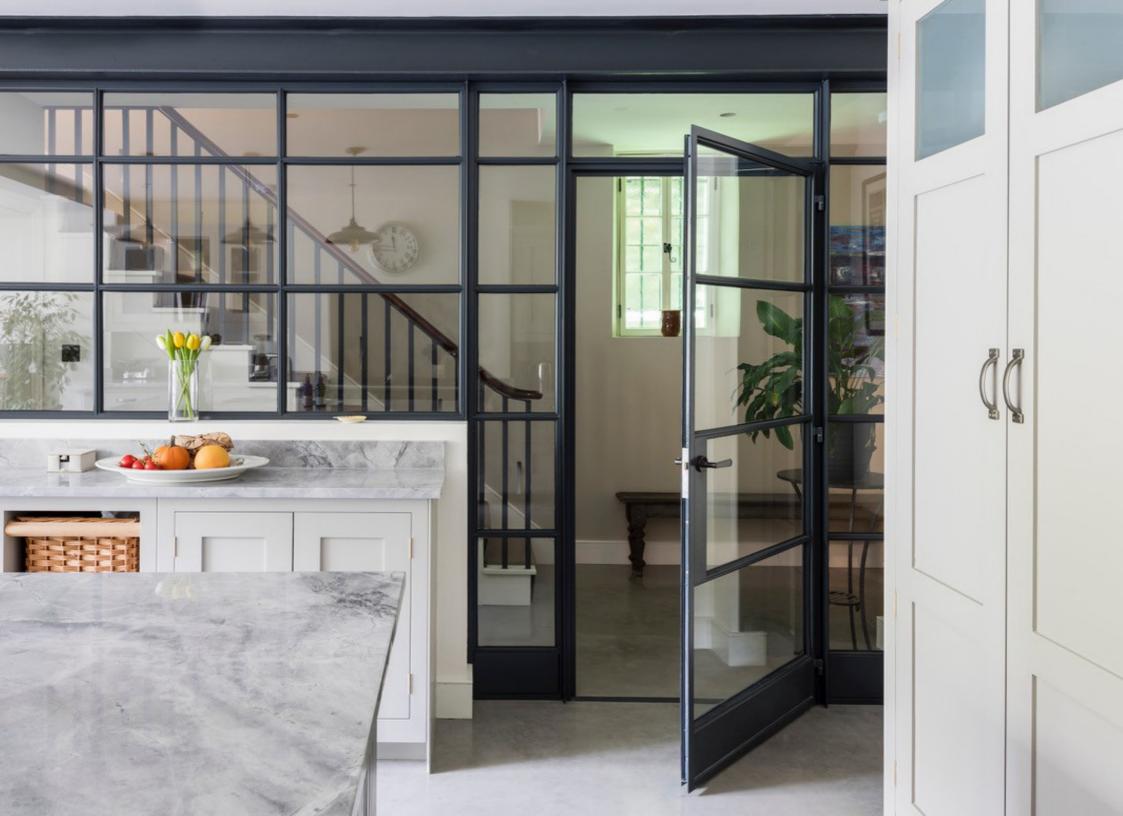

### **INNERVISION HINGED DOORS**

Innervision hinged doors offer contemporary open space or quiet closed areas for privacy and relaxation without isolation - on their own or as part of an Innervision screen. Crittall offer a stunning range of inward or outward opening steel doors - all hand-crafted and finished to custom specification.

An attractive choice of traditional or contemporary ironmongery is available to suit all tastes and design styles. Endless colour and glazing possibilities enhance any design.

Safety glass is used for all glazing with options for privacy, security and acoustic performance available on all Innervision hinged doors.

Free your vision