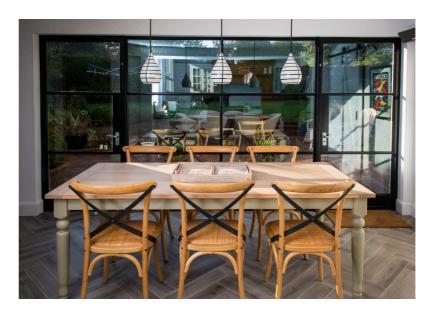

### **INNERVISION SCREENS**

Innervision's beautifully crafted walls of glazing create a seamless transition of light in any space. Slim and minimalist profiles offer maximum light transfer in an elegant timeless style.

Acoustic properties make the screens particularly suitable for partitioning kitchens, dining rooms, home offices and lounges. Multiple glazing options reduce noise and ensure privacy.

With aesthetic and stylishly creative options, Innervision screens - with compatible Innervision hinged or sliding doors - offer multiple use from room dividers to shower screens

#### Lighten your space