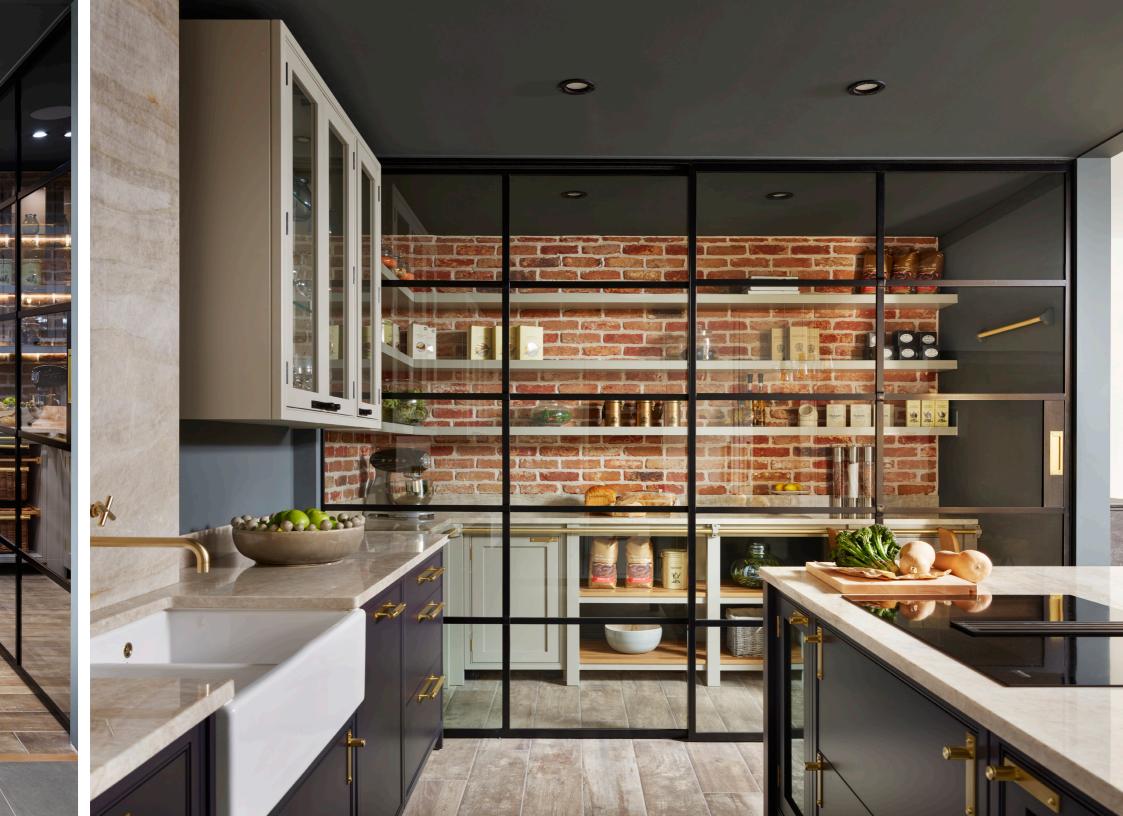

### **INNERVISION SCREENS**

Innervision's beautifully crafted walls of glazing create a seamless transition of light in any space. Slim and minimalist profiles offer maximum light transfer in an elegant timeless style.

Acoustic properties make the screens particularly suitable for partitioning kitchens, dining rooms, home offices and lounges. Multiple glazing options reduce noise and ensure privacy.

With aesthetic and stylishly creative options, Innervision screens - with compatible Innervision hinged or sliding doors - offer multiple use from room dividers to shower screens