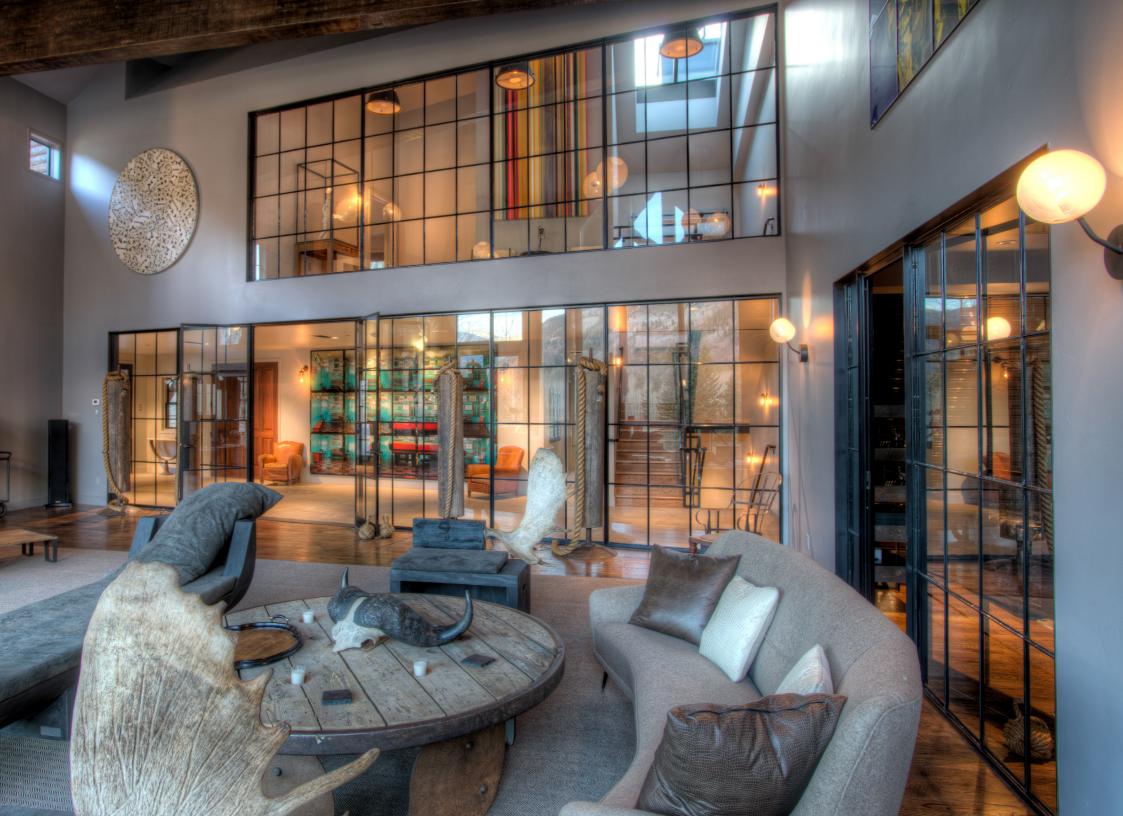

### **INNERVISION SCREENS**

Innervision's beautifully crafted walls of glazing create a seamless transition of light in any space. Slim and minimalist profiles offer maximum light transfer in an elegant timeless style.

Acoustic properties make the screens particularly suitable for partitioning kitchens, dining rooms, home offices and lounges. Multiple glazing options reduce noise and ensure privacy.

With aesthetic and stylishly creative options, Innervision screens - with compatible Innervision hinged or sliding doors - offer multiple use from room dividers to shower screens