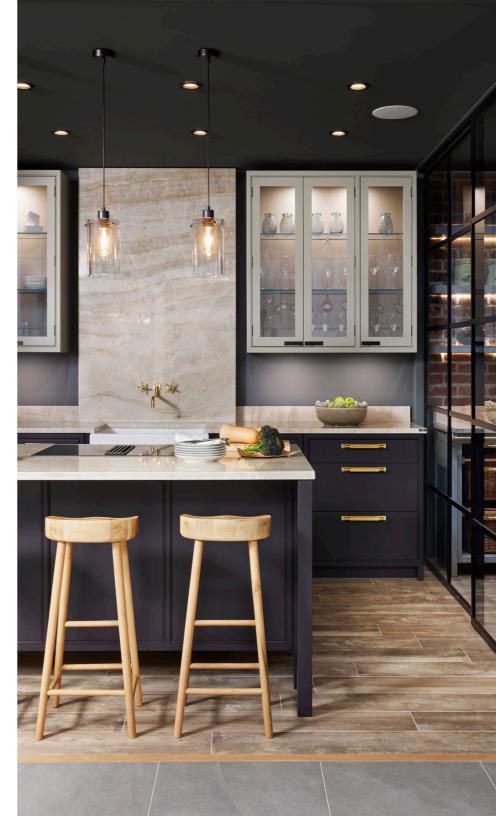

Acoustic properties make the screens particularly suitable for partitioning kitchens, dining rooms, home offices and lounges. Multiple glazing options reduce noise and ensure privacy.

With aesthetic and stylishly creative options, Innervision screens - with compatible Innervision hinged or sliding doors - offer multiple use from room dividers to shower screens