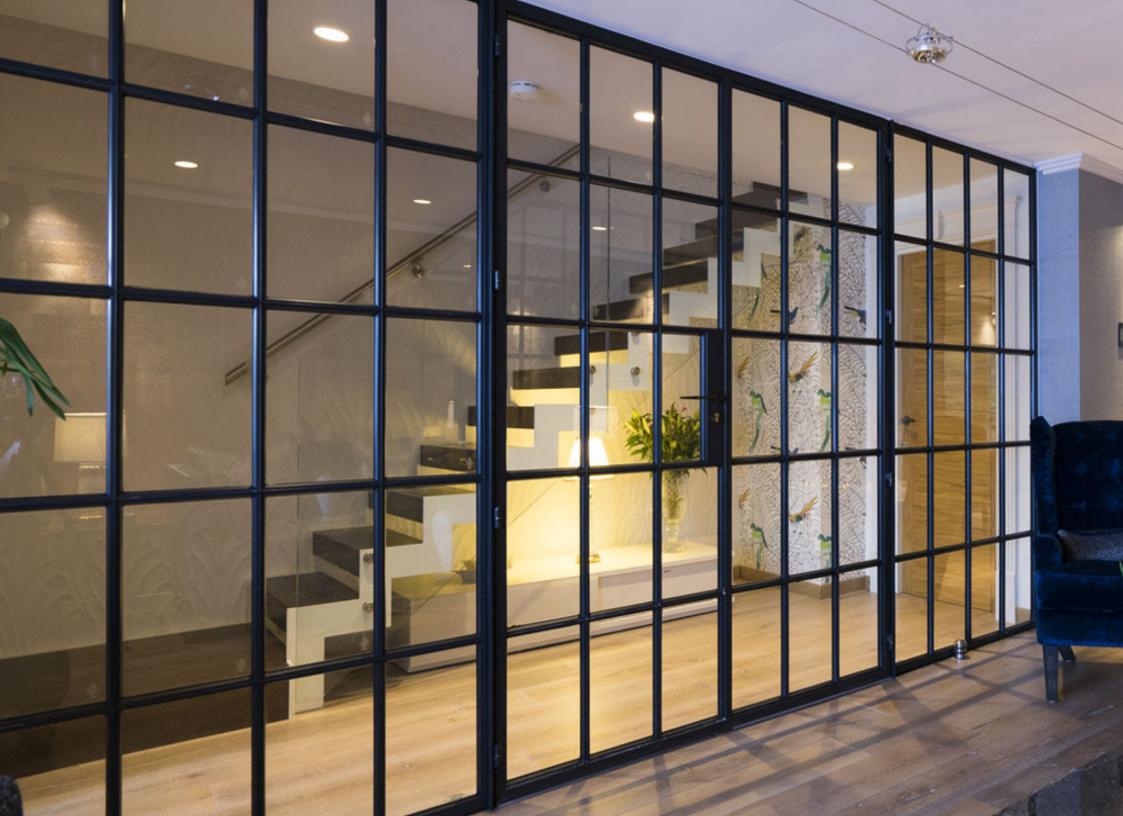

### **INNERVISION SCREENS**

Innervision's beautifully crafted walls of glazing create a seamless transition of light in any space. Slim and minimalist profiles offer maximum light transfer in an elegant timeless style.

Acoustic properties make the screens particularly suitable for partitioning kitchens, dining rooms, home offices and lounges. Multiple glazing options reduce noise and ensure privacy.

With aesthetic and stylishly creative options, Innervision screens - with compatible Innervision hinged or sliding doors - offer multiple use from room dividers to shower screens