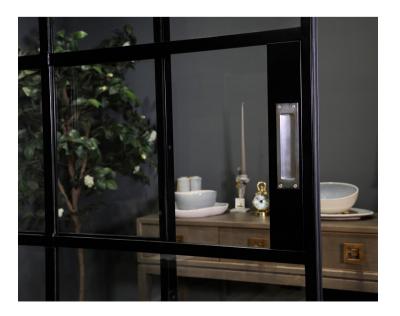

## **Sliding Doors**

InnerVision Sliding Doors are designed to deliver maximum levels of interior light using minimalist profiles offering open plan or closed off options.

- Steel framed double, single or pocket sliding doors
- Light weight with soft-close feature and floor tracks
- Top concealed running gear and bottom guide for a sleek finishes including optional locking feature.
- Wide, non intrusive opening area for a sense of space
- Wide range of handle styles and finishes
- Bespoke to suit application, shape or size
- Single or Double glazing options with clear, decorative or obscure glass
- Fully compatible with other Crittall Innervision screens
- Increased natural illumination and enhanced acoustic properties for privacy and noise reduction