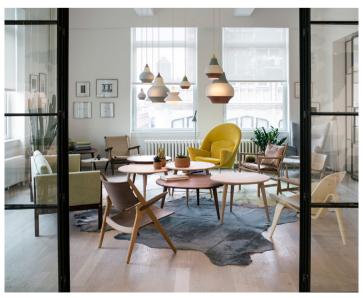

## **Sliding Doors**

InnerVision Sliding Doors are designed to deliver maximum levels of interior light using minimalist profiles offering open plan or closed off options.

- Steel framed double, single or pocket sliding doors
- Light weight with soft-close feature and floor tracks
- Top concealed running gear and bottom guide for a sleek finishes including optional locking feature.
- Wide, non intrusive opening area for a sense of space
- Wide range of handle styles and finishes
- Bespoke to suit application, shape or size
- Single or Double glazing options with clear, decorative or obscure glass
- Fully compatible with other Crittall Innervision screens
- Increased natural illumination and enhanced acoustic properties for privacy and noise reduction